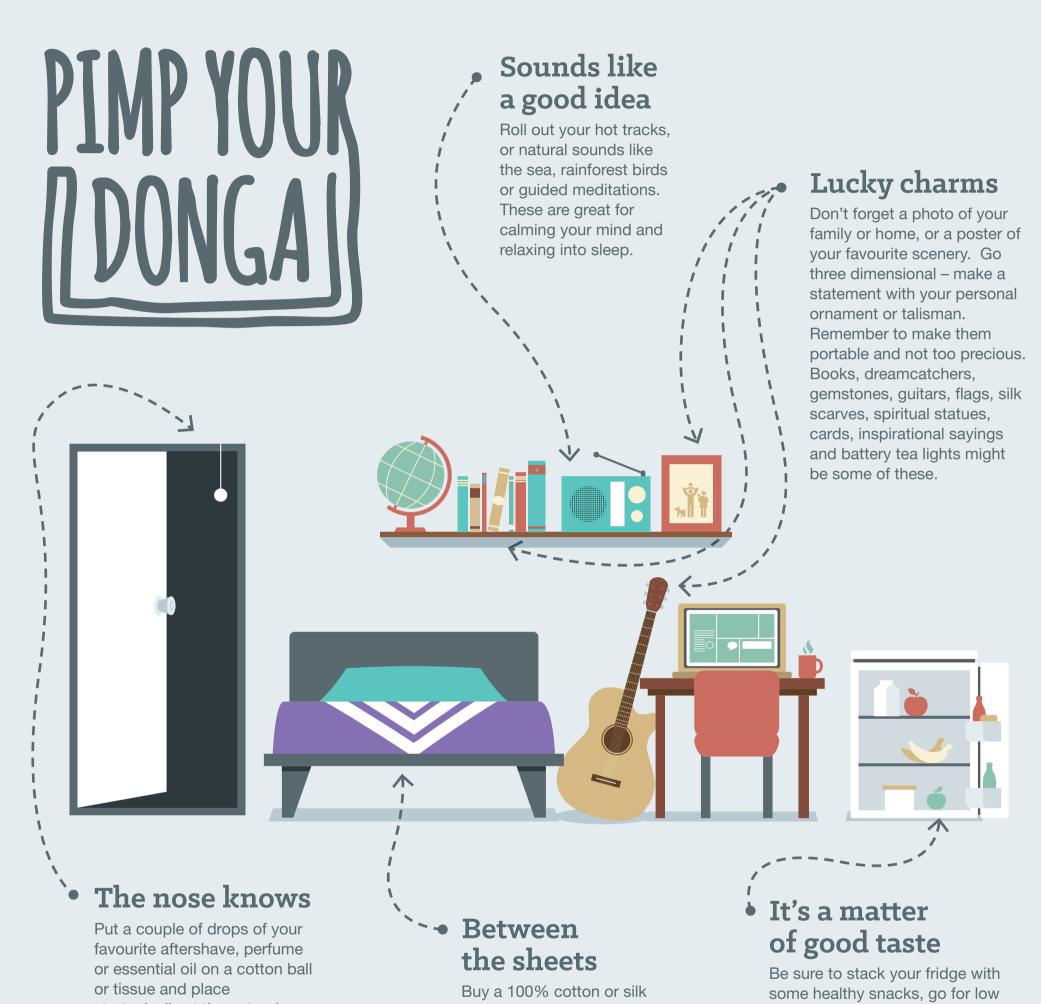

strategically at the entry door and bathroom door.

sheet set or double doona cover that you can throw over the existing linen; and a matching pillowcase. That Dockers doona that was banned from the bedroom – now's your chance! salt and low sugar to maintain optimum health. Choose your favourite plunger coffee, herbal tea, filtered water jug, and dental hygiene products such as toothpaste, dental floss and mouthwash.

Whatever you decide to do, just make sure you have fun, be creative and most of all create a touch of paradise to nurture your soul, and make you feel comfortable and relaxed in an environment that is your home away from home.