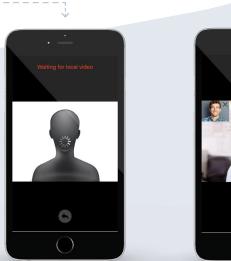

### Connecting to your Telehealth Consult

- At the time of the booking click on the link and you will be connected into the conference room.
- Select the link in your booking email or SMS. Select Open in GP2U - This time you will see the following screen load.
- You will be connected to the waiting room awaiting the doctor's arrival.
- You will see the doctor in the video screen once the doctor joins the conference.