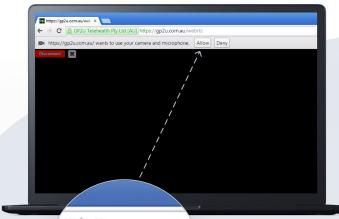

#### If you are using a PC or Mac (Google Chrome Only)

- To run the video conference on your PC or Mac you need to have Google Chrome installed on your device.
  This can be downloaded and installed at www.google.com.au/chrome/browser/desktop/index.html
- After you have Google chrome installed connecting to a video conference is as easy as clicking on the link available in your email.
- Once you click on the link a webpage will load. Ensure the page loads in Google Chrome.
  - If prompted for authorisation for using the camera and microphone *click allow.*