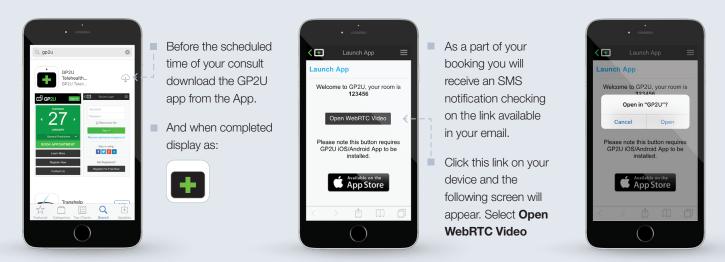

# If you are using an Android Device

- Using an Android phone/tablet Go to *http://gp2u.com.au* on the device.
- Click the button that will be displayed to go to the play store.

- Click the install button in the play store.
- Once completed, you will have this logo on your phone.
- Once you have this downloaded onto your phone, you do not need to proceed any further with the GP2U app.
- As a part of your booking you will receive an SMS notification checking on the link available in your email.

### Connecting to your Telehealth Consult

- At the time of the booking click on the link and you will be connected into the conference room.
- Select the link in your booking email or SMS. Select Open in GP2U - This time you will see the following screen load.
- You will be connected to the waiting room awaiting the doctor's arrival.
- You will see the doctor in the video screen once the doctor joins the conference.