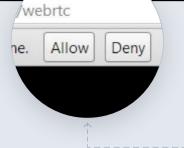

#### If you are using a PC or Mac (Google Chrome Only)

- To run the video conference on your PC or Mac you need to have Google Chrome installed on your device.
  This can be downloaded and installed at www.google.com.au/chrome/browser/desktop/index.html
- After you have Google chrome installed connecting to a video conference is as easy as clicking on the link available in your email.
- Once you click on the link a webpage will load. Ensure the page loads in Google Chrome.
  - If prompted for authorisation for using the camera and microphone *click allow.*